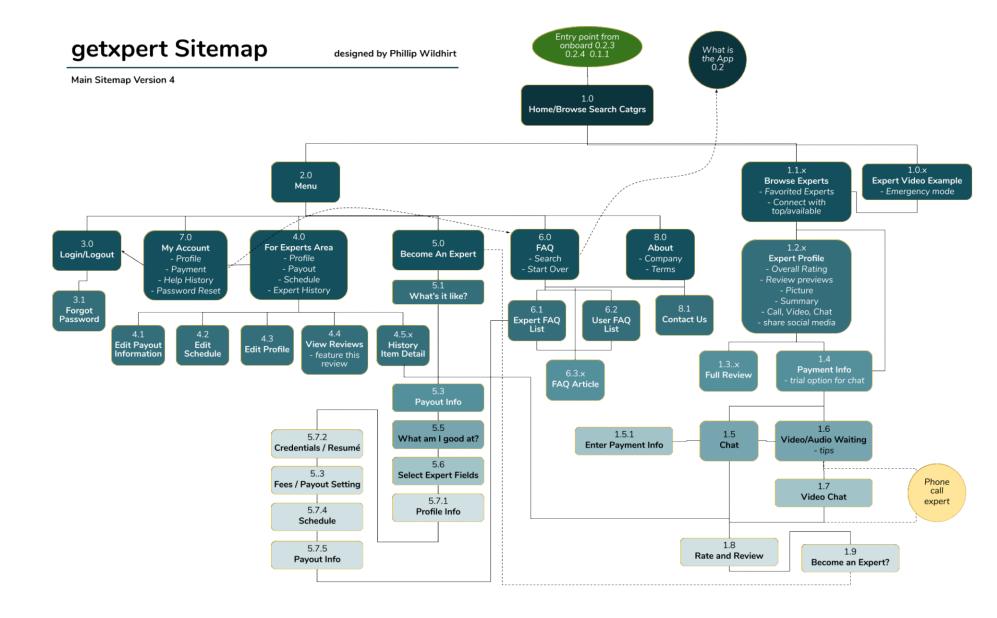

# getxpert Sitemap

designed by Phillip Wildhirt

Launch New/Existing User Sitemap Version 4