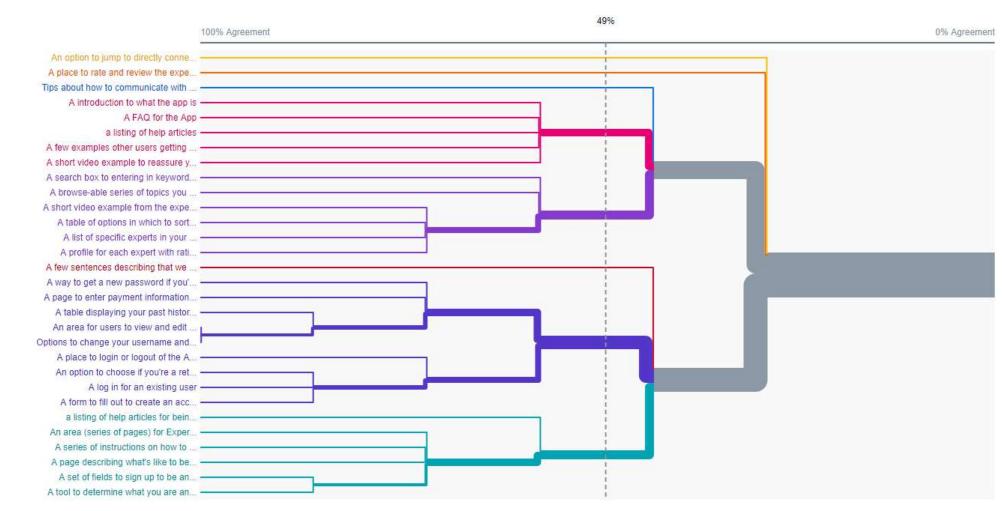

#### Insight:

**Overall**. The sitemap already matched much of way that Card Sort participants chose to sort the site areas. There were some of the issues with the design of the card sort. Participants were widely differing on grouping onboarding, help sections, and login, suggesting that this was a poor design. Perhaps giving using a Hybrid Sort and starting them with at least an "onboard, introduction" category to sort some of the cards to would have placed that possible category in their minds.

**Internal linking.** It's also clear by the Card Sort low confidence of data that some features need to be found in multiple areas, not just in one. This could be (1) a link to one screen/page every time the feature is needed or (2) the entire form or feature will be displayed on an already existing page/screen (and exist multiple times). The Features that need my attention based on the Card Sort are:

**About**. Additionally, in the rework of the sitemap, you can find an 'About' section, for terms and company information. Help could be a part of it, but the insight from the Card Sort indicates that "about the app" and "getting FAQ" are inconsistently together or separate from one another.