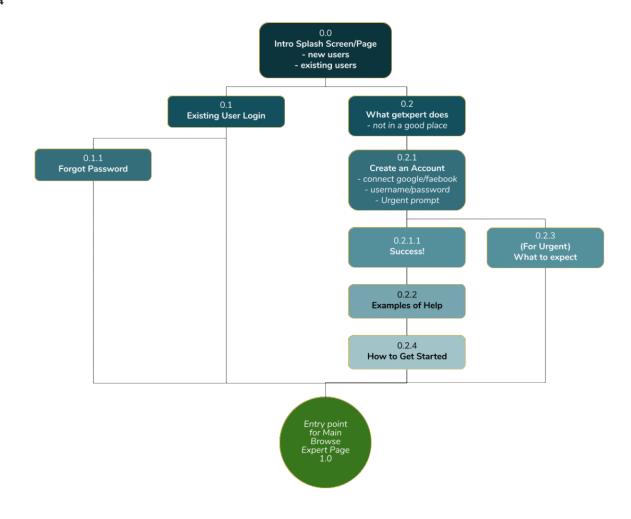

"HELP!" Staring me right in the face was the terminology of "Help" that will need to be defined in the usability of the App. For example try this, "What do you call the place where you get help if you need help with the app that gives you expert help?" For this first iteration of the App I will use the word 'Help' only while referring to Expert Help. FAQ and Contact Us will be the terms used for getting site/app help.

- My Account needs a logout button and a reset password.
- Help for experts needs to be linked to the Expert Area. It already is.
- Rate and Review should be accessed also from the Help History Detail view
- Experts Area needs links to username and password changes in My Account