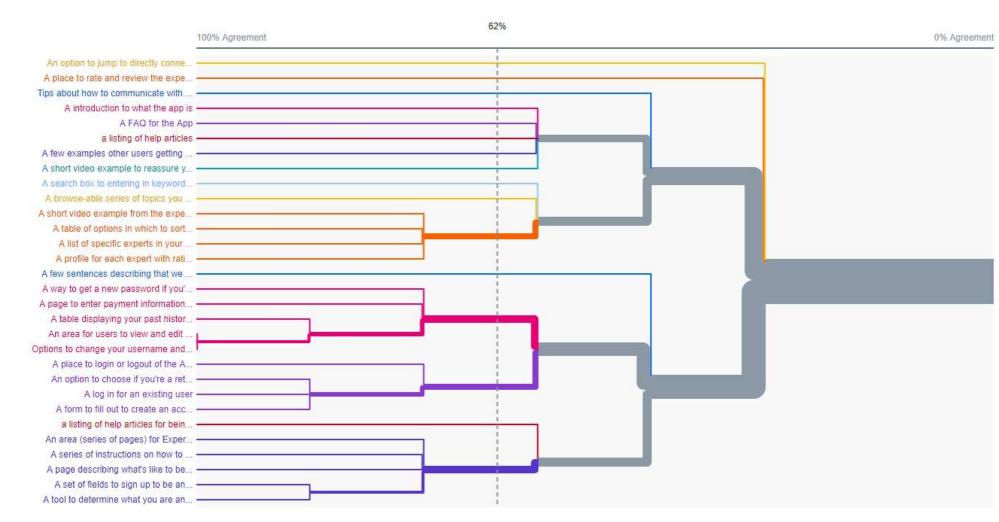

#### Insight:

**Overall**. The sitemap already matched much of way that Card Sort participants chose to sort the site areas. There were some of the issues with the design of the card sort. Participants were widely differing on grouping onboarding, help sections, and login, suggesting that this was a poor design. Perhaps giving using a Hybrid Sort and starting them with at least an "onboard, introduction" category to sort some of the cards to would have placed that possible category in their minds.

**Internal linking.** It's also clear by the Card Sort low confidence of data that some features need to be found in multiple areas, not just in one. This could be (1) a link to one screen/page every time the feature is needed or (2) the entire form or feature will be displayed on an already existing page/screen (and exist multiple times). The Features that need my attention based on the Card Sort are:

**About**. Additionally, in the rework of the sitemap, you can find an 'About' section, for terms and company information. Help could be a part of it, but the insight from the Card Sort indicates that "about the app" and "getting FAQ" are inconsistently together or separate from one another.